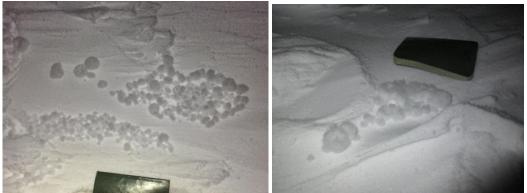

# **ICECAPS Weekly Report**

November 06 – November 12, 2017 Hannah James

Yukimarimos discovered between the Big House and Greenhouse on 2017-11-06. -HJ

## Significant Weather Observations:

- 11-06: Bkn altocumulus. -31C, 22 kts. Up to 40 kts through the day, calming in the evening. Blsn. 22:38Z- Yukimarimos! Witnessed between Big House and Green House. Small in size (0.5-2.0cm in diameter), clustered in small wallows such as footprints and lee side of drifts.
- 11-07: Few stratus, bkn altocumulus, bkn cirrus. -38C, 22 kts. Drsn.
- 11-08: Ovc stratus. -31C, 8 kts.
- 11-09: Few stratus, sct altostratus, sct cirrus. Clearing later in the day. -40C, 11 kts.
- 11-10: Sct stratus, sct stratocumulus. -37C, 15 kts.
- 11-11: Few stratus, few cirrostratus. -50C, 13 kts.
- 11-12: Few stratus. -34C, 20 kts. Blsn.