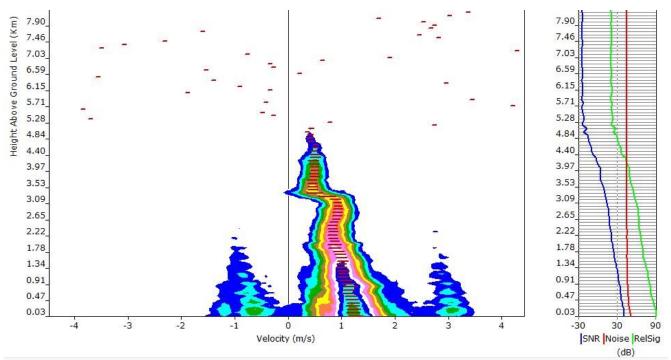

# **ICECAPS** Weekly Report

April 9 – 15, 2018 Rex Nelson

Interesting plot on the MMCR. 04-14: 11:50Z

# MMCR:

• Operating normally.