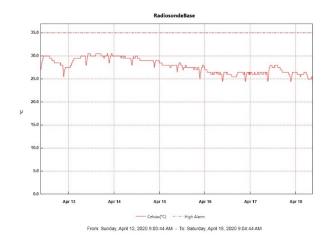

## **Radiosonde:**

- 2020-04-10\*: Replaced radiosonde cabinet air filter. \*Forgot to include on last week's report.
- 2020-04-18: 0000Z and 1200Z sonde launches failed due to winds > 40kt.
- See charts below for temperatures inside and outside the radiosonde cabinet over the last week.