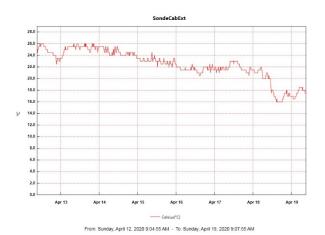

## **Radiosonde:**

- 2020-04-10\*: Replaced radiosonde cabinet air filter. \*Forgot to include on last week's report.
- 2020-04-18: 0000Z and 1200Z sonde launches failed due to winds > 40kt.
- See charts below for temperatures inside and outside the radiosonde cabinet over the last week.