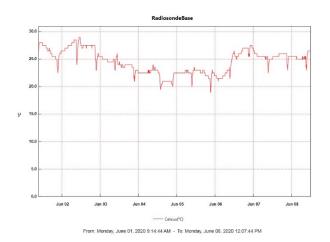

#### Radiosonde:

- 2020-06-03: 1200Z radiosonde was terminated due to excessive missing GPS heights at 26437m.
- See charts below for temperatures inside and outside the radiosonde cabinet over the last week.