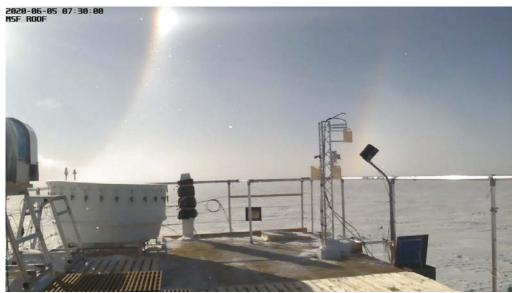

# **ICECAPS-ACE** Weekly Report

June 1 – June 7, 2020 Ian Geraghty

22° halo with parhelia and a faint 46° halo seen on ICECam photos from June 5.

# **Significant Weather Observations:**

• 2020-06-05 0700 – 0830Z: 22° and 46° halo seen in IceCAM photos.