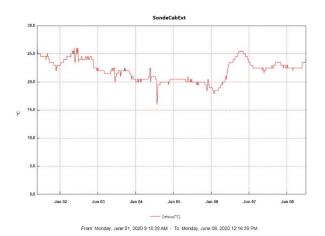

#### Radiosonde:

- 2020-06-03: 1200Z radiosonde was terminated due to excessive missing GPS heights at 26437m.
- See charts below for temperatures inside and outside the radiosonde cabinet over the last week.