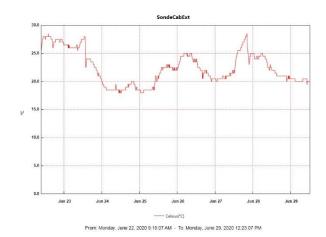

#### Radiosonde:

- No SPS connectivity issues occurred this week.
- See charts below for temperatures inside and outside the radiosonde cabinet over the last week.