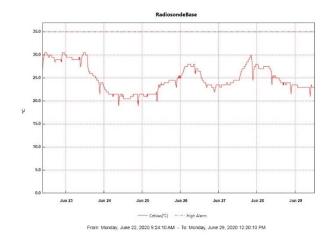

#### Radiosonde:

- No SPS connectivity issues occurred this week.
- See charts below for temperatures inside and outside the radiosonde cabinet over the last week.