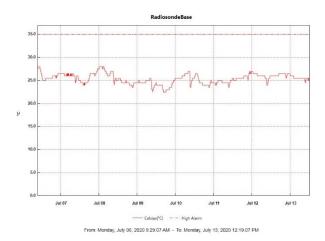

#### Radiosonde:

• See charts below for temperatures inside and outside the radiosonde cabinet over the last week.