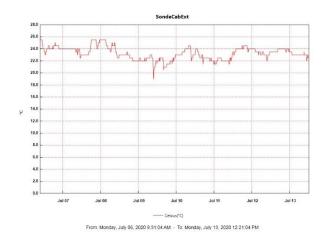

#### Radiosonde:

• See charts below for temperatures inside and outside the radiosonde cabinet over the last week.