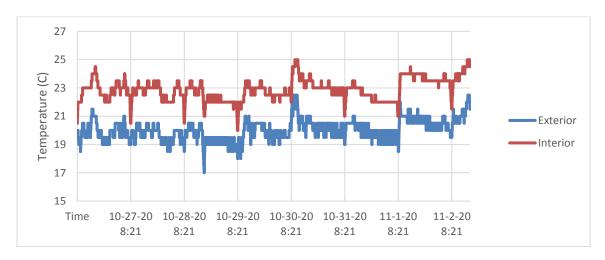

## Radiosonde:.

- Once daily launches.
- See chart below for temperatures inside and outside the radiosonde cabinet over the last week: