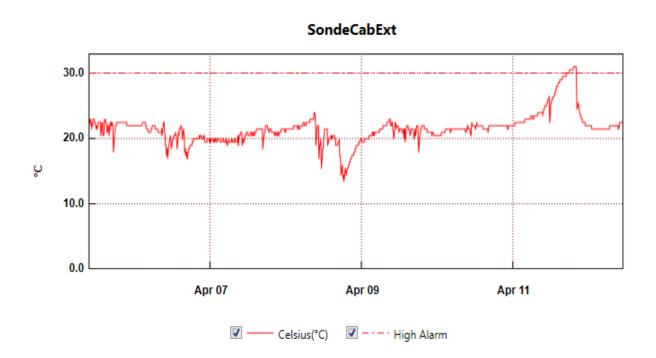

### Radiosonde:

- Once daily launches.
- See chart below for radiosonde cabinet temperatures over the last week.

# RadiosondeBase

From: Monday, April 05, 2021 9:29:56 AM - To: Monday, April 12, 2021 11:03:56 AM

From: Monday, April 05, 2021 9:28:27 AM - To: Monday, April 12, 2021 11:05:27 AM