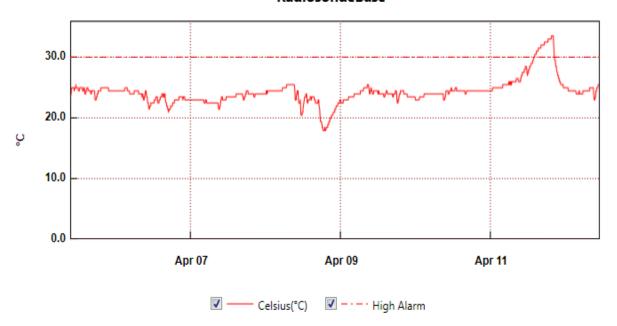

### Radiosonde:

- Once daily launches.
- See chart below for radiosonde cabinet temperatures over the last week.

# RadiosondeBase

From: Monday, April 05, 2021 9:29:56 AM - To: Monday, April 12, 2021 11:03:56 AM

From: Monday, April 05, 2021 9:28:27 AM - To: Monday, April 12, 2021 11:05:27 AM