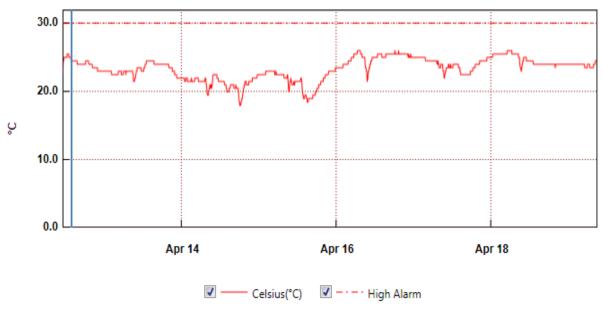

### **Radiosonde:**

- Once daily launches.
- Two radiosondes showed temperature sensor failures after launch, and one failed setup from "S" serial numbers. (3 failures out of 6)
- See chart below for radiosonde cabinet temperatures over the last week.