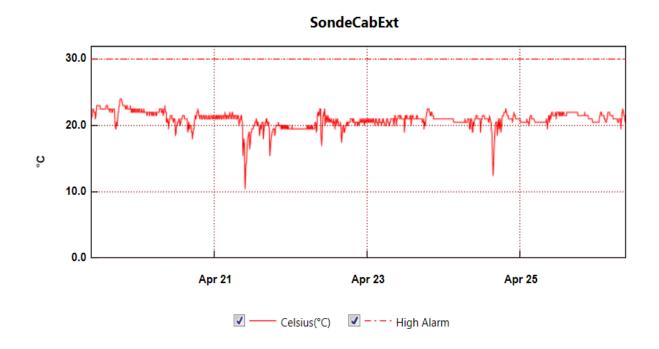

# Radiosonde:

- Once daily launches.
- Moved "S" serial numbers into radiosonde cabinet until further notice.
- See chart below for radiosonde cabinet temperatures over the last week.

# RadiosondeBase

From: Monday, April 19, 2021 9:08:42 AM - To: Monday, April 26, 2021 9:24:42 AM

From: Monday, April 19, 2021 9:12:39 AM - To: Monday, April 26, 2021 9:21:39 AM