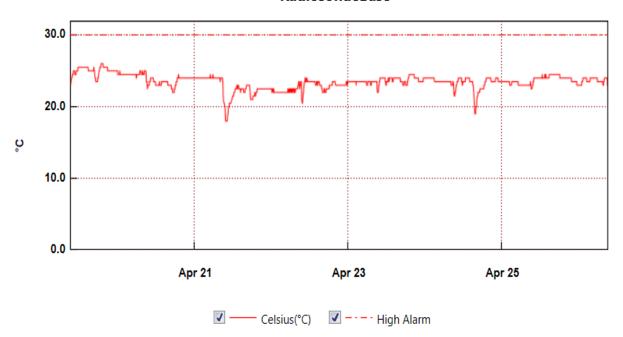

# Radiosonde:

- Once daily launches.
- Moved "S" serial numbers into radiosonde cabinet until further notice.
- See chart below for radiosonde cabinet temperatures over the last week.

# RadiosondeBase

From: Monday, April 19, 2021 9:08:42 AM - To: Monday, April 26, 2021 9:24:42 AM

From: Monday, April 19, 2021 9:12:39 AM - To: Monday, April 26, 2021 9:21:39 AM