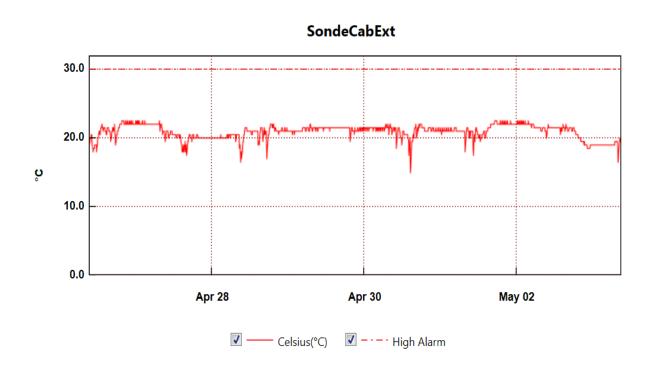

### Radiosonde:

- Once daily launches.
- 2021-05-01: Launch failed due to excessive missing data frames.
- See chart below for radiosonde cabinet temperatures over the last week.

# RadiosondeBase 20.0 10.0 Apr 28 Apr 30 May 02

Tuesday, April 27, 2021 8:43:33 PM [ 23.0 ]

From: Monday, April 26, 2021 9:25:32 AM - To: Monday, May 3, 2021 9:04:32 AM

From: Monday, April 26, 2021 9:24:19 AM - To: Monday, May 3, 2021 9:06:19 AM