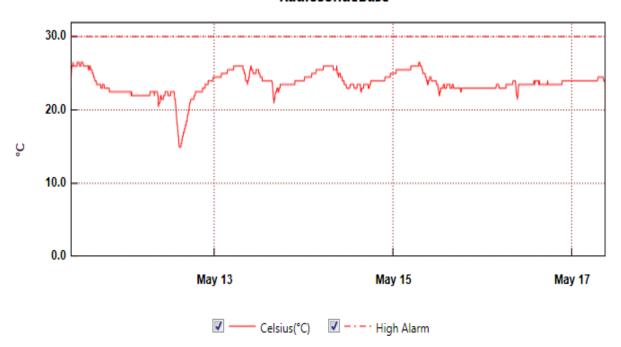

#### Radiosonde:

- Once daily launches.
- Intermittent SPS connection lost errors.
- See chart below for radiosonde cabinet temperatures over the last week.

## RadiosondeBase

From: Tuesday, May 11, 2021 9:26:10 AM - To: Monday, May 17, 2021 9:07:10 AM

Tuesday, May 11, 2021 1:16:30 AM [ 22.5 ]

From: Monday, May 10, 2021 9:29:04 AM - To: Monday, May 17, 2021 9:05:04 AM