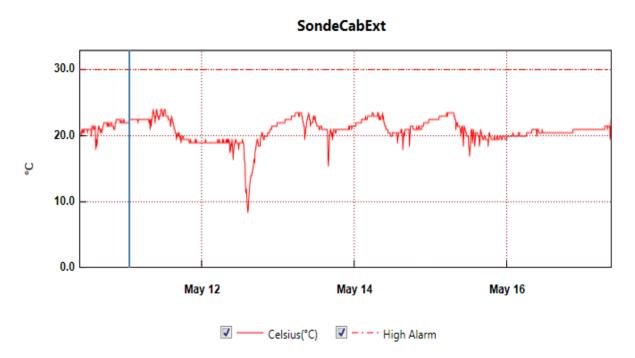

#### Radiosonde:

- Once daily launches.
- Intermittent SPS connection lost errors.
- See chart below for radiosonde cabinet temperatures over the last week.