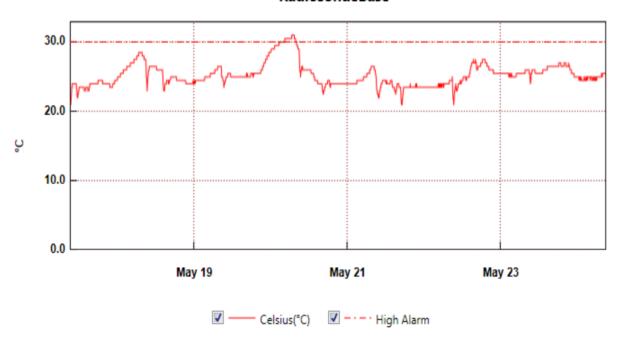

#### Radiosonde:

- Once daily launches.
- See chart below for radiosonde cabinet temperatures over the last week.

## RadiosondeBase

From: Monday, May 17, 2021 9:08:31 AM - To: Monday, May 24, 2021 9:11:31 AM

From: Monday, May 17, 2021 9:07:02 AM - To: Monday, May 24, 2021 9:10:02 AM