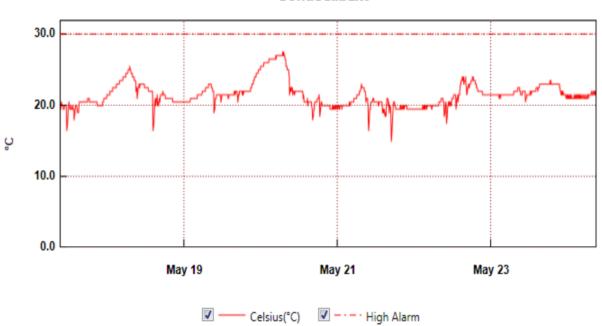

#### Radiosonde:

- Once daily launches.
- See chart below for radiosonde cabinet temperatures over the last week.

## RadiosondeBase

From: Monday, May 17, 2021 9:08:31 AM - To: Monday, May 24, 2021 9:11:31 AM

From: Monday, May 17, 2021 9:07:02 AM - To: Monday, May 24, 2021 9:10:02 AM