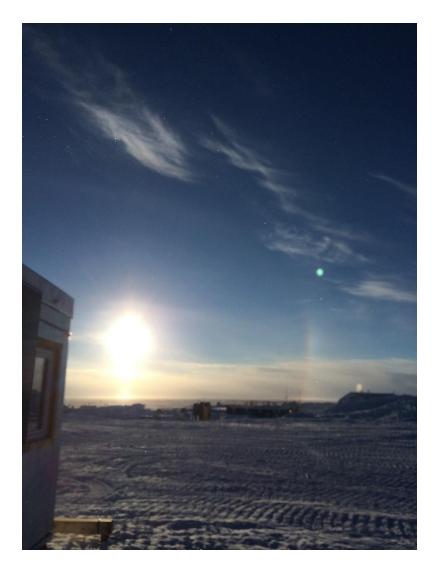

# **ICECAPS-ACE** Weekly Report

 $\begin{array}{l} May\ 17^{th}-May\ 23^{rd},\ 2021 \\ Dane\ Hansen \end{array}$ 

A late-night sundog taken from the summer berthing area. *Photo: Dane Hansen* 

### **Significant Weather Observations:**

2021-05-22: sundog2021-05-23: halo

**MSF** 

- 2021-05-17 1204 to 1205Z: Planned power outage.
- 2021-05-17 1858 to 1902Z: Planned power outage.
- 2021-05-23 1430 to 1436Z: Unplanned power outage.
- 2021-05-23 2310 to 2318Z: Unplanned power outage.
- Electrician installed thermostats on east wall heaters and updated building grounding.
- Operating normally.