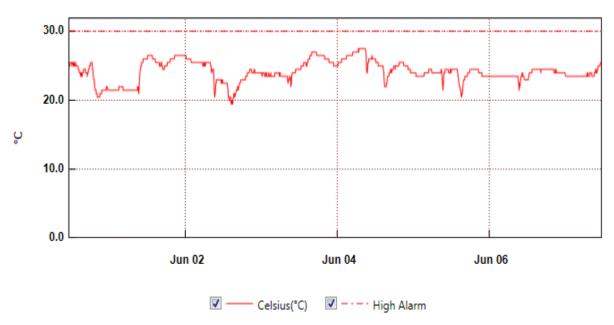

## **Radiosonde:**

- Once daily launches.
- 2021-06-04: 'Excessive missing data frames' and 'PTU filtering stopped' errors.
- 2021-06-05: 'Signal lost' errors.
- See chart below for radiosonde cabinet temperatures over the last week.

From: Monday, May 31, 2021 11:04:36 AM - To: Monday, June 7, 2021 11:36:36 AM

SondeCabExt

From: Monday, May 31, 2021 11:03:32 AM - To: Monday, June 7, 2021 11:34:32 AM