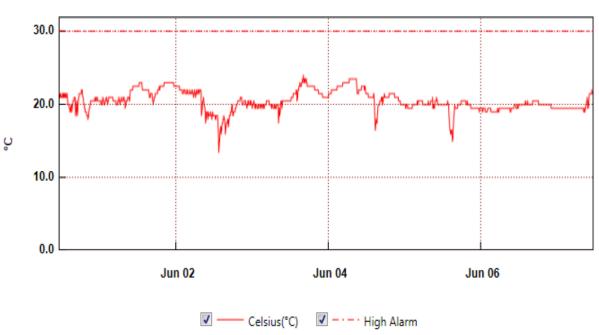

## **Radiosonde:**

- Once daily launches.
- 2021-06-04: 'Excessive missing data frames' and 'PTU filtering stopped' errors.
- 2021-06-05: 'Signal lost' errors.
- See chart below for radiosonde cabinet temperatures over the last week.

From: Monday, May 31, 2021 11:04:36 AM - To: Monday, June 7, 2021 11:36:36 AM

SondeCabExt

From: Monday, May 31, 2021 11:03:32 AM - To: Monday, June 7, 2021 11:34:32 AM