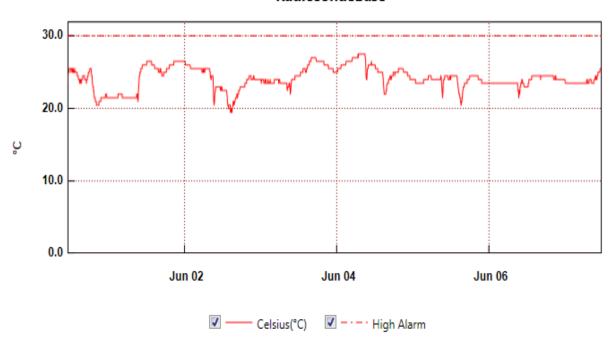

# Radiosonde:

- Once daily launches.
- 2021-06-07 1338Z: Sonde computer and SPS shut down and unplugged from wall.
- See chart below for radiosonde cabinet temperatures over the last week.

# RadiosondeBase

From: Monday, May 31, 2021 11:04:36 AM - To: Monday, June 7, 2021 11:36:36 AM

From: Monday, May 31, 2021 11:03:32 AM - To: Monday, June 7, 2021 11:34:32 AM