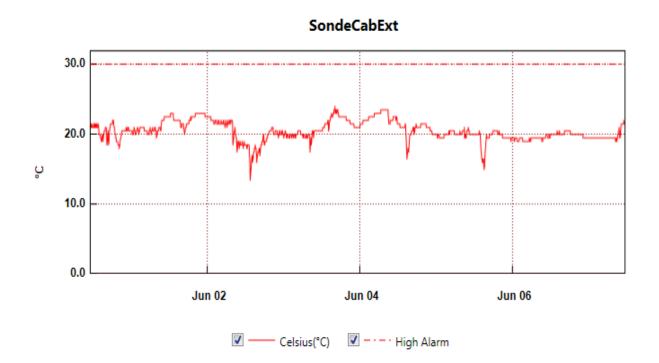

# Radiosonde:

- Once daily launches.
- 2021-06-07 1338Z: Sonde computer and SPS shut down and unplugged from wall.
- See chart below for radiosonde cabinet temperatures over the last week.

# RadiosondeBase

From: Monday, May 31, 2021 11:04:36 AM - To: Monday, June 7, 2021 11:36:36 AM

From: Monday, May 31, 2021 11:03:32 AM - To: Monday, June 7, 2021 11:34:32 AM